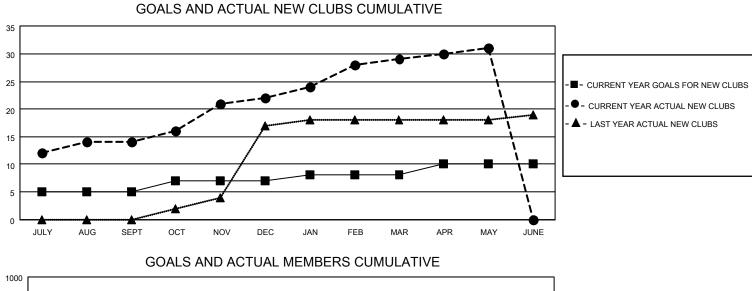

## LOCATION PAKISTAN

District 305 N1

Results as of: 5/31/2022

| Clubs                 |               |           |               | Members               |                       |                         |                                                    |
|-----------------------|---------------|-----------|---------------|-----------------------|-----------------------|-------------------------|----------------------------------------------------|
| RESULTS FOR 2021-2022 |               |           |               | RESULTS FOR 2021-2022 |                       |                         |                                                    |
| QUARTER               | NEW CLUB GOAL | NEW CLUBS | DROPPED CLUBS | QUARTER               | ER GROWTH NET<br>GOAL | MEMBER GROWTH<br>ACTUAL | DROPPED<br>MEMBERS ACTUAL<br>(including transfers) |
| JULY/AUG/SEPT         | 5             | 14        | 5             | JULY/AUG/SEPT         | 25                    | 398                     | 94                                                 |
| OCT/NOV/DEC           | 2             | 8         | 4             | OCT/NOV/DEC           | 20                    | 380                     | 198                                                |
| JAN/FEB/MAR           | 1             | 7         | 1             | JAN/FEB/MAR           | 10                    | 452                     | 60                                                 |
| APR/MAY/JUNE          | 2             | 2         | 0             | APR/MAY/JUNE          | 15                    | 167                     | 134                                                |