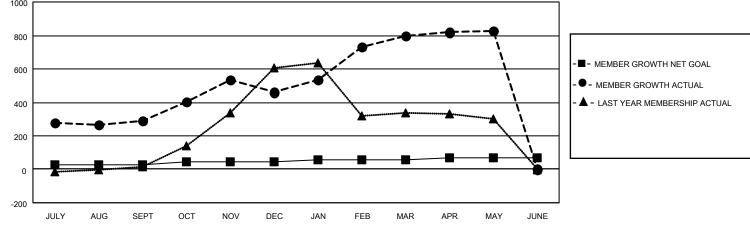

## LOCATION PAKISTAN

District 305 N1

Results as of: 5/31/2022

| Clubs                 |               |           |               | Members               |                       |                         |                                                    |
|-----------------------|---------------|-----------|---------------|-----------------------|-----------------------|-------------------------|----------------------------------------------------|
| RESULTS FOR 2021-2022 |               |           |               | RESULTS FOR 2021-2022 |                       |                         |                                                    |
| QUARTER               | NEW CLUB GOAL | NEW CLUBS | DROPPED CLUBS | QUARTER               | ER GROWTH NET<br>GOAL | MEMBER GROWTH<br>ACTUAL | DROPPED<br>MEMBERS ACTUAL<br>(including transfers) |
| JULY/AUG/SEPT         | 5             | 14        | 5             | JULY/AUG/SEPT         | 25                    | 398                     | 94                                                 |
| OCT/NOV/DEC           | 2             | 8         | 4             | OCT/NOV/DEC           | 20                    | 380                     | 198                                                |
| JAN/FEB/MAR           | 1             | 7         | 1             | JAN/FEB/MAR           | 10                    | 452                     | 60                                                 |
| APR/MAY/JUNE          | 2             | 2         | 0             | APR/MAY/JUNE          | 15                    | 167                     | 134                                                |